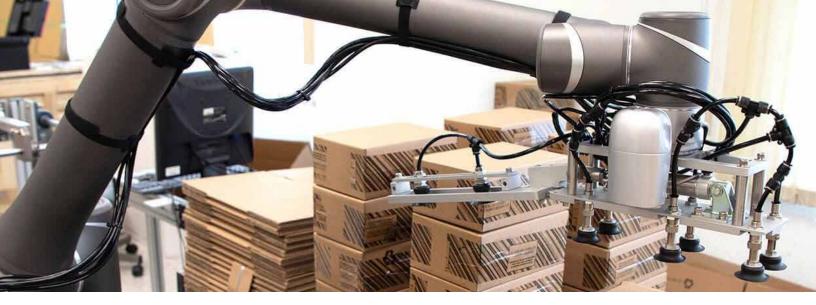

#### Custom-built collaborative robot solution for machine tending and palletizing applications

Our custom-built collaborative robot solution for machine tending and palletizing applications makes selection of the components simple. Each scenario is unique and we determine what solution best fits your goals. In the design process, we consider a number of things; what type of gripper system is needed, the output of the cell, the target production rate, the floor space required and every other detail to build the best machine tending and palletizing solution. We will deliver you a complete custom collaborative robot machine tending or palletizing solution by combining multiple components with application-specific hardware and software to meet your needs.

## JUST A FEW STEPS AND YOUR SOLUTION IS READY

While cobots are not suitable for primary food handling, they are being used widely for handling, packaging and palletizing of packaged foods and beverages.