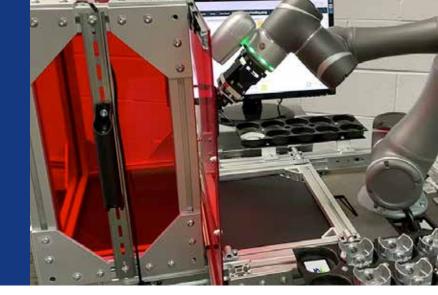

Streamline your machine tending and palletizing applications with collaborative robots. Collaborative robot arms are boosting output and quality across industries, enabling flexible production and enhancing worker safety.

### FLEXIBILITY

Cobot robot arms are easily programmed and redeployed and can be mounted on carts for mobility. Solving both your palletizing and machine tending needs.

#### Custom-built collaborative robot solution for machine tending and palletizing applications

Our custom-built collaborative robot solution for machine tending and palletizing applications makes selection of the components simple. Each scenario is unique and we determine what solution best fits your goals. In the design process, we consider a number of things; what type of gripper system is needed, the output of the cell, the target production rate, the floor space required and every other detail to build the best machine tending and palletizing solution. We will deliver you a complete custom collaborative robot machine tending or palletizing solution by combining multiple components with application-specific hardware and software to meet your needs.